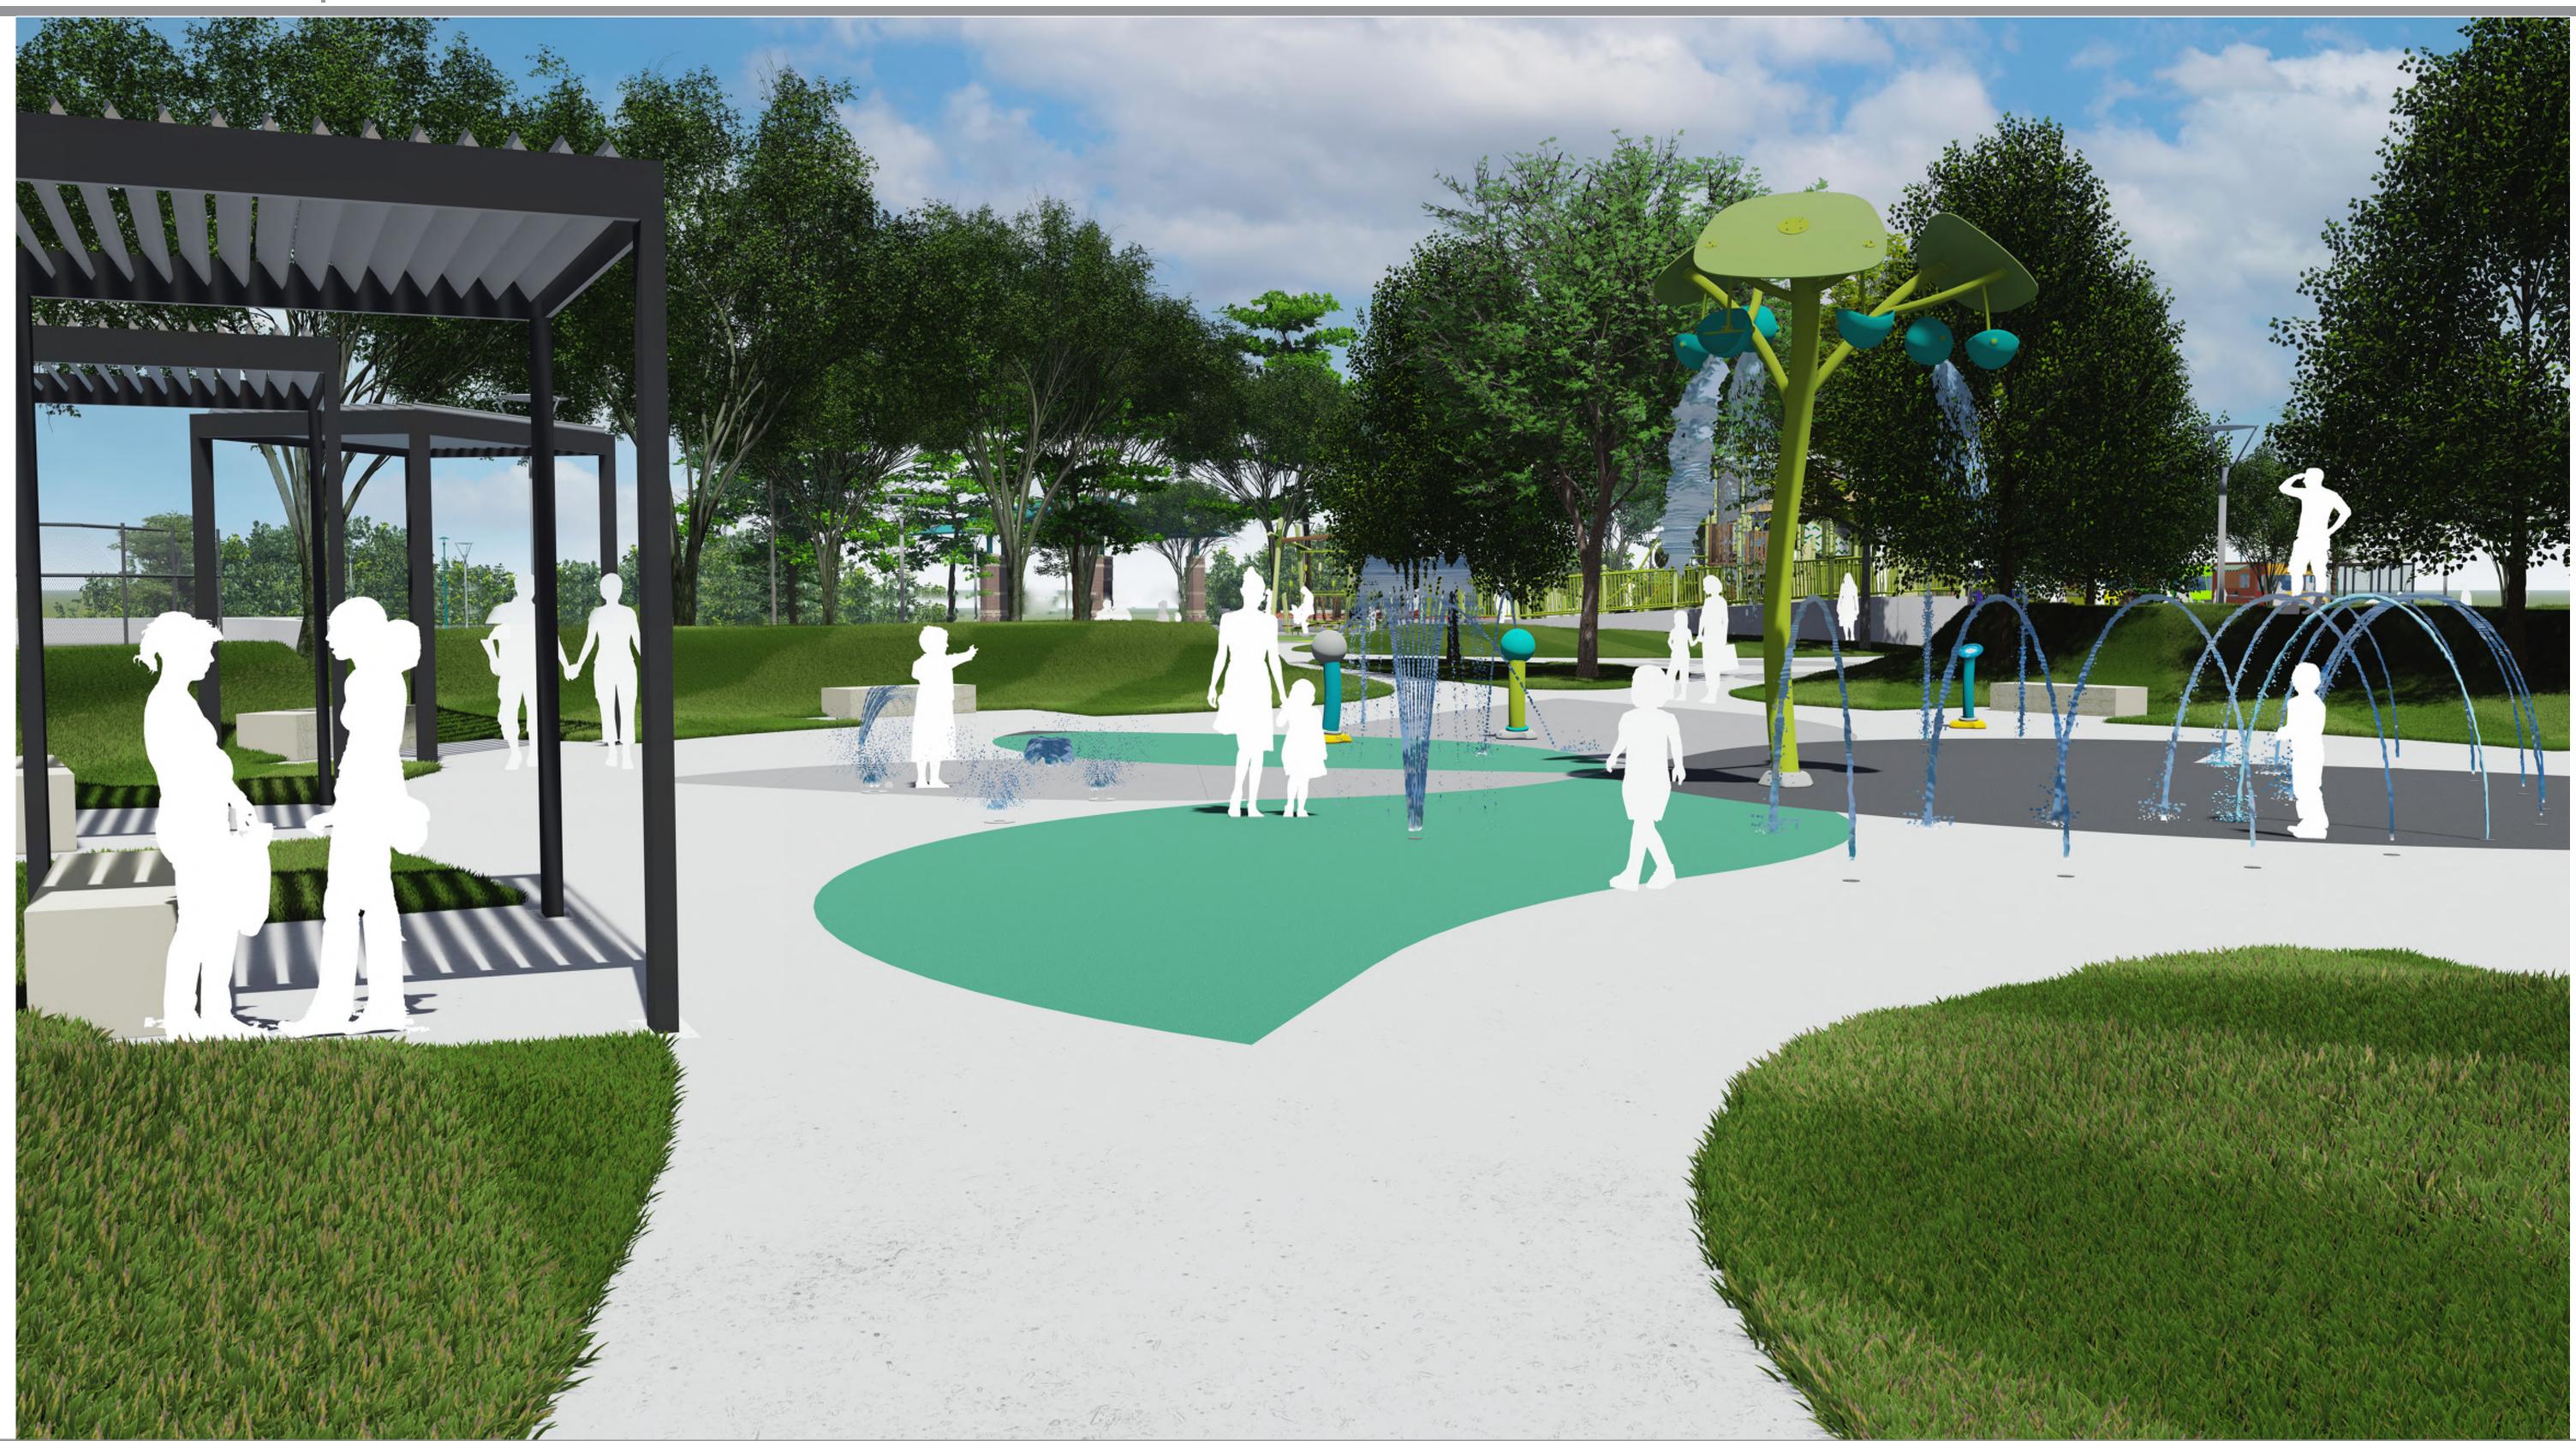

### OVERALL CONCEPT PLAN - PHASING DIAGRAM (OCTOBER 2023)









#### OVERALL CONCEPT PLAN

OCTOBER 2023 | COLBY PARK



#### **LEGEND**

- 1 NEW PLAZA/EVENT SPACE ON NORTH SIDE OF COMMUNITY CENTER
- 2 MURAL WALL (FUTURE IMPROVEMENT)
- **3** BIOCELL IMPROVEMENTS IN PARKING LOT
- 4 TENNIS COURT AND BASKETBALL
- **5** PICKLEBALL COURTS
- **6** FOOD TRUCK PLAZA/ARRIVAL PROMENADE
- **REMOVE TRAFFIC CIRCLE/NEW PLAZA ENTRY**
- **8** ICONIC THEMED PLAYGROUND
- SPLASHPAD
- 10 RELOCATION OF "KEEP WINDSOR HEIGHTS BEAUTIFUL" GARDENS
- **11** FUTURE WATER TRAILS PLAN IMPROVEMENTS
- **12** FITNESS CIRCUIT
- **B** RELOCATED RECYCLING FACILITIES
- NEW PARKING













### PLAYGROUND VISUALIZATION







# PLAYGROUND VISUALIZATION







## PLAYGROUND VISUALIZATION







# SPLASHPAD VISUALIZATION







# SPLASHPAD VISUALIZATION







# SPLASHPAD VISUALIZATION