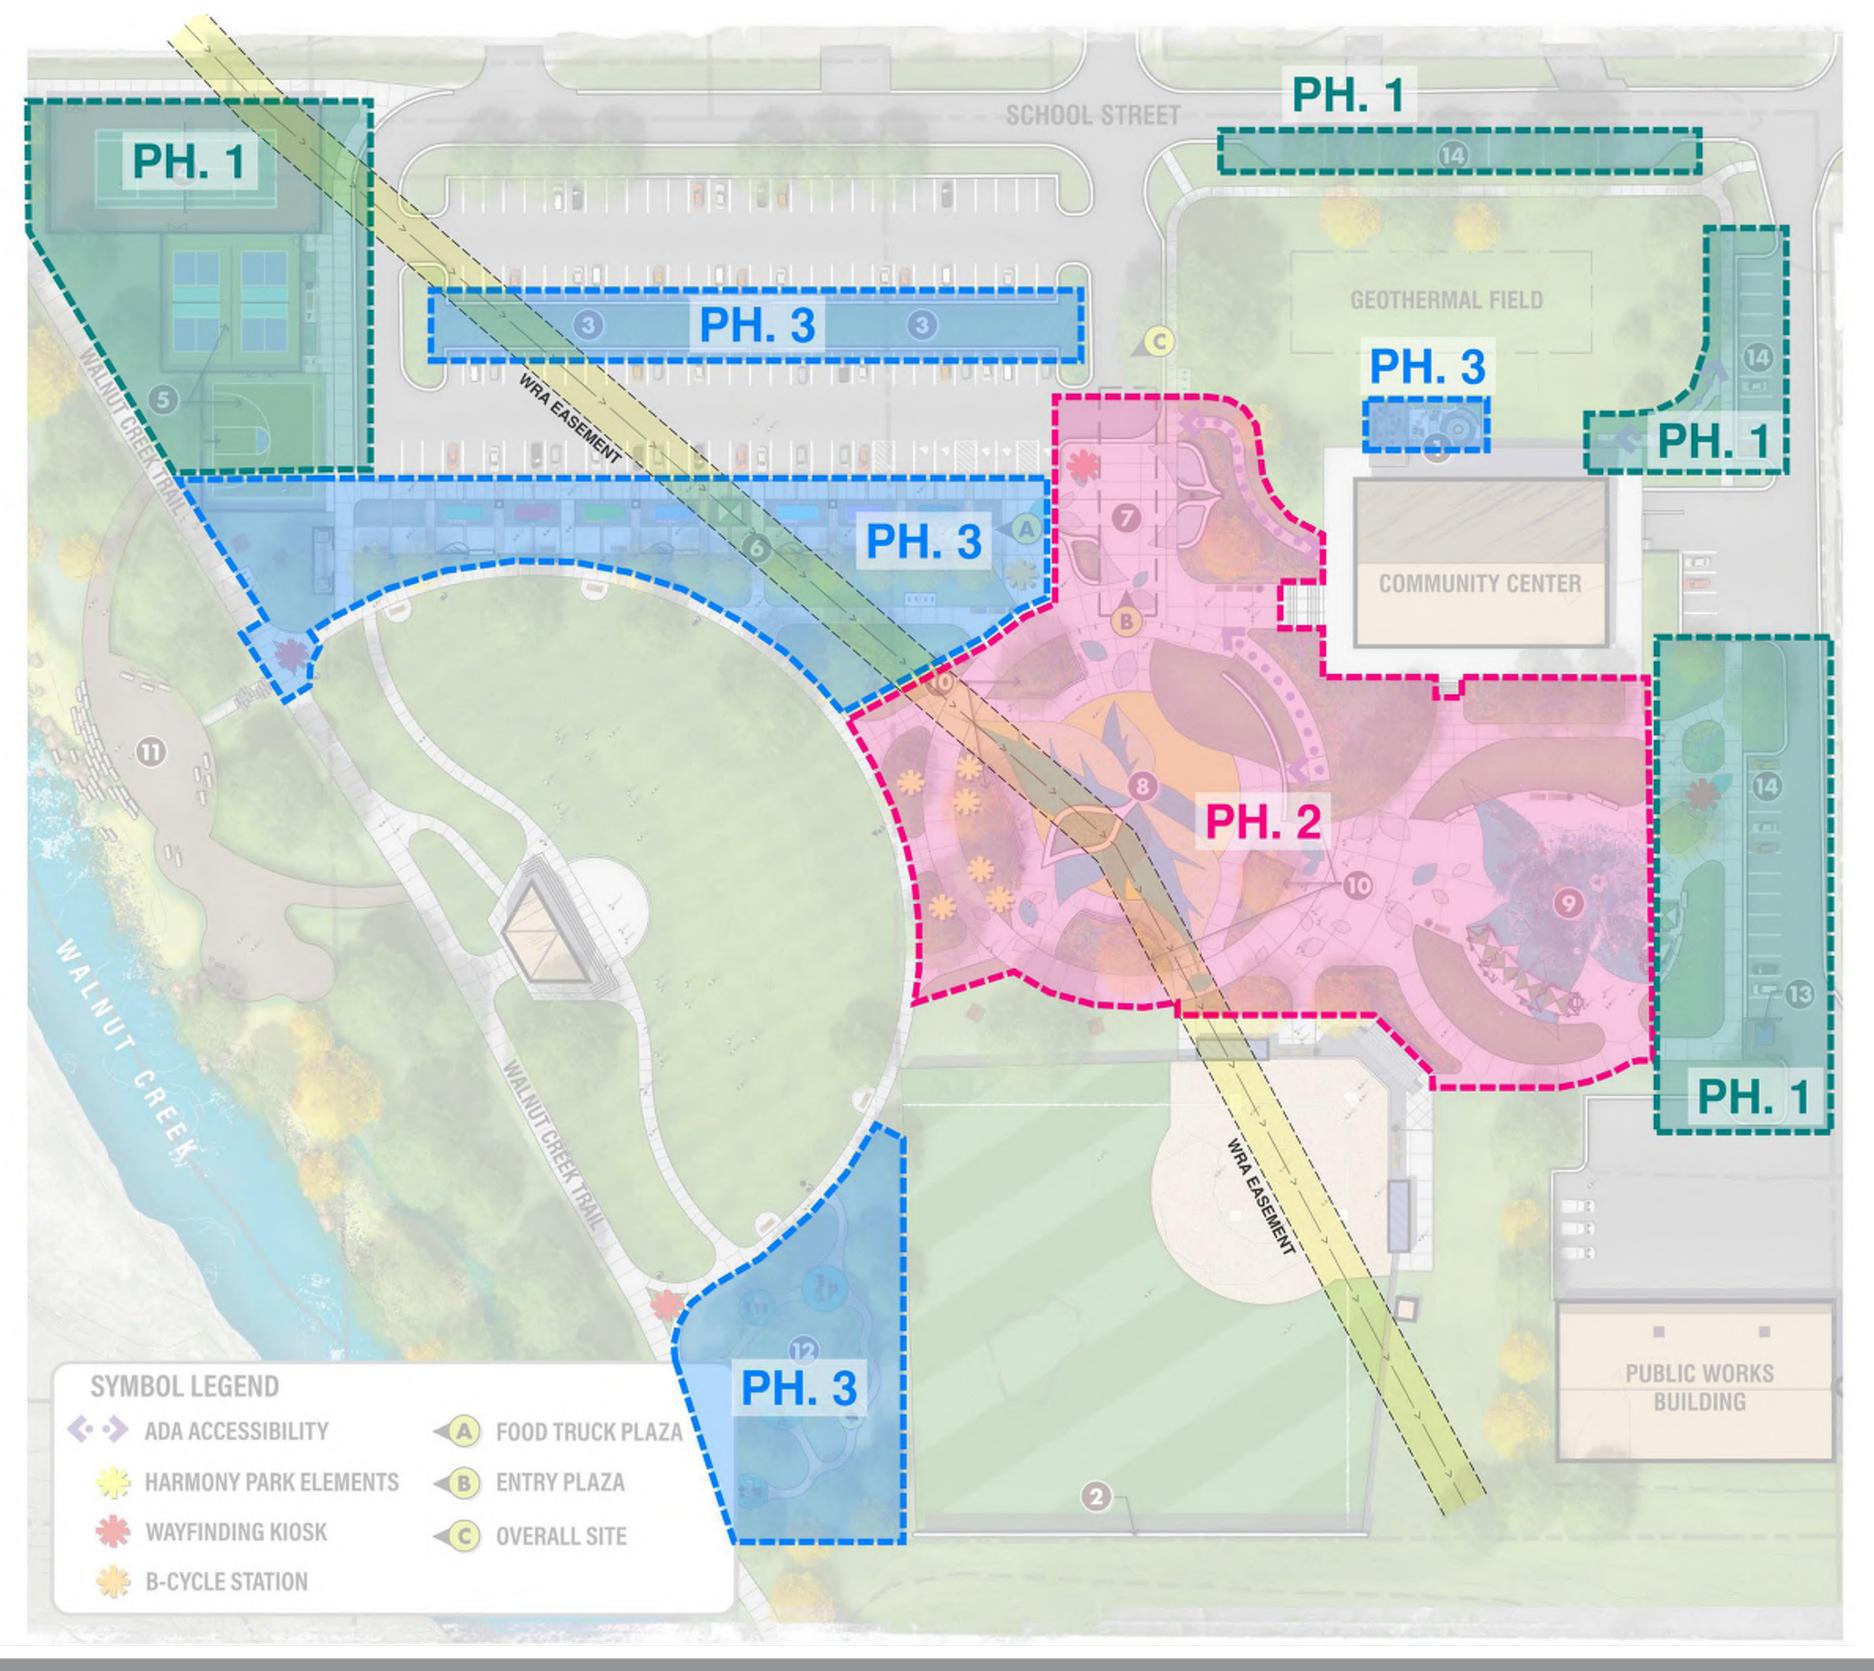

#### OVERALL CONCEPT PLAN - PHASING DIAGRAM (JANUARY 2023)

#### **LEGEND**

- 1 NEW PLAZA/EVENT SPACE ON NORTH SIDE OF COMMUNITY CENTER
- 2 MURAL WALL (FUTURE IMPROVEMENT)
- **3** BIOCELL IMPROVEMENTS IN PARKING LOT
- 4 TENNIS COURT AND BASKETBALL
- **5** PICKLEBALL COURTS
- **6** FOOD TRUCK PLAZA/ARRIVAL PROMENADE
- **REMOVE TRAFFIC CIRCLE/NEW PLAZA ENTRY**
- **8** ICONIC THEMED PLAYGROUND
- SPLASHPAD
- 10 RELOCATION OF "KEEP WINDSOR HEIGHTS BEAUTIFUL" GARDENS
- **11** FUTURE WATER TRAILS PLAN IMPROVEMENTS
- **12** FITNESS CIRCUIT
- **B** RELOCATED RECYCLING FACILITIES
- NEW PARKING