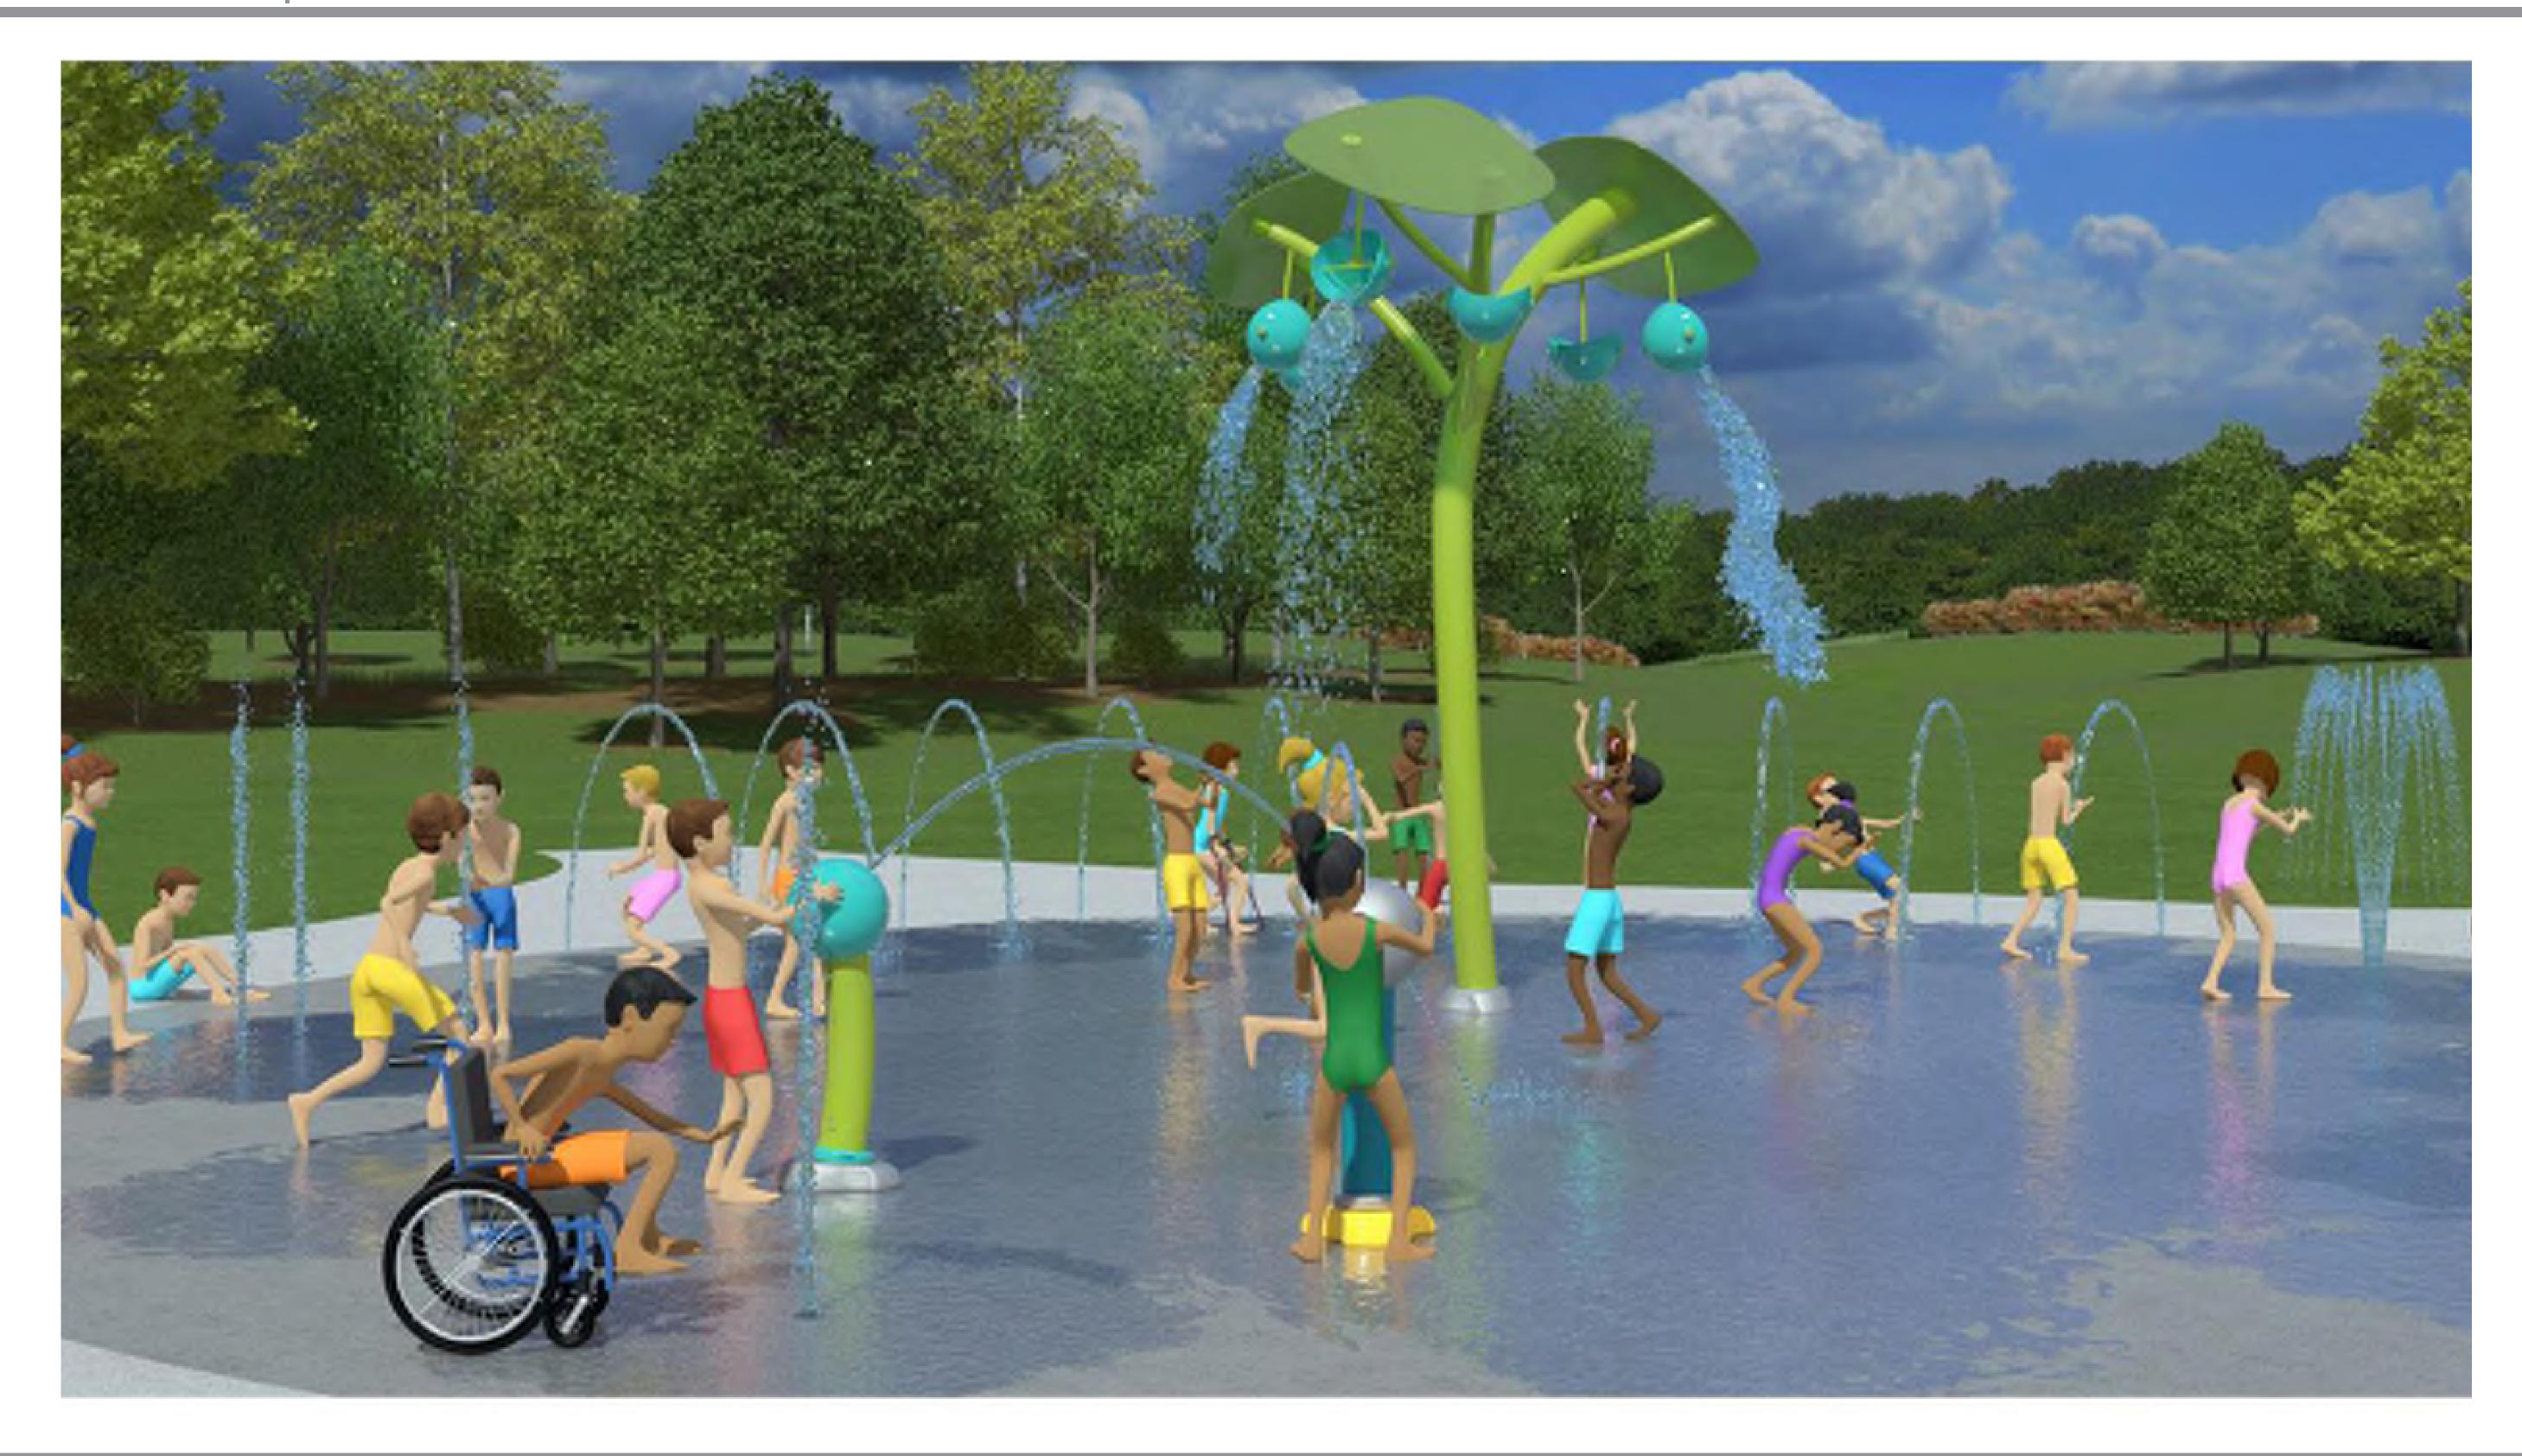

#### OVERALL CONCEPT PLAN

OCTOBER 2023 | COLBY PARK



#### **LEGEND**

- 1 NEW PLAZA/EVENT SPACE ON NORTH SIDE OF COMMUNITY CENTER
- 2 MURAL WALL (FUTURE IMPROVEMENT)
- **3** BIOCELL IMPROVEMENTS IN PARKING LOT
- 4 TENNIS COURT AND BASKETBALL
- **5** PICKLEBALL COURTS
- **6** FOOD TRUCK PLAZA/ARRIVAL PROMENADE
- **REMOVE TRAFFIC CIRCLE/NEW PLAZA ENTRY**
- **8** ICONIC THEMED PLAYGROUND
- SPLASHPAD
- 10 RELOCATION OF "KEEP WINDSOR HEIGHTS BEAUTIFUL" GARDENS
- **11** FUTURE WATER TRAILS PLAN IMPROVEMENTS
- **12** FITNESS CIRCUIT
- **B** RELOCATED RECYCLING FACILITIES
- NEW PARKING













### PLAYGROUND VISUALIZATION







# PLAYGROUND VISUALIZATION







## PLAYGROUND VISUALIZATION







# SPLASHPAD VISUALIZATION







# SPLASHPAD VISUALIZATION







# SPLASHPAD VISUALIZATION