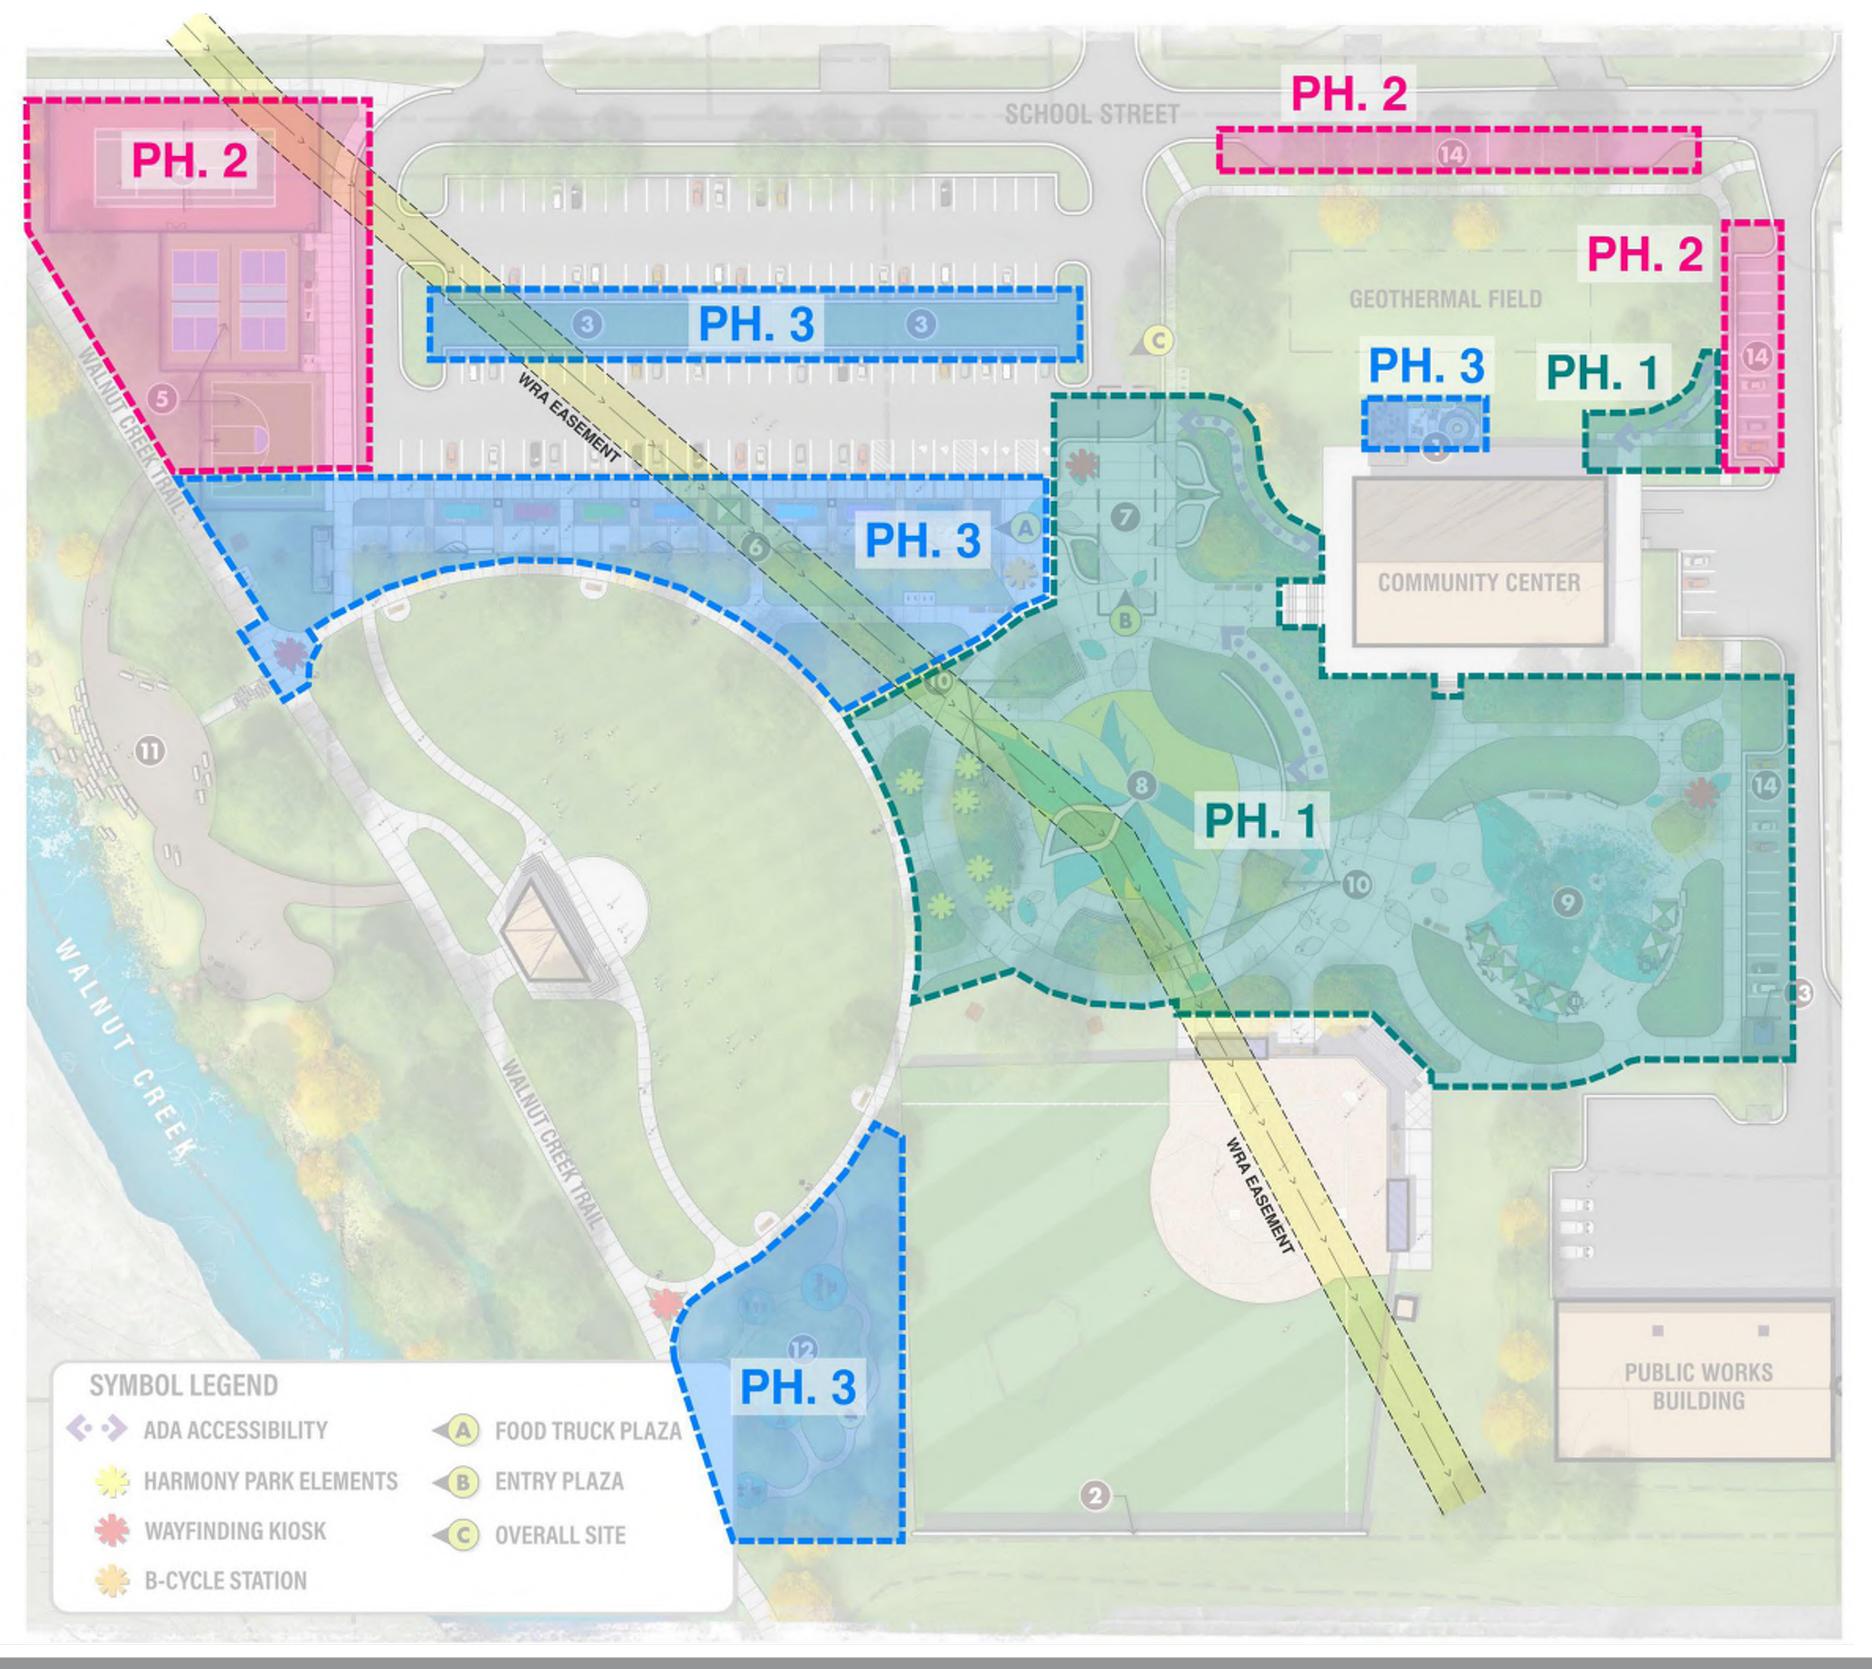

#### OVERALL CONCEPT PLAN - PHASING DIAGRAM (OCTOBER 2023)

#### **LEGEND**

- 1 NEW PLAZA/EVENT SPACE ON NORTH SIDE OF COMMUNITY CENTER
- 2 MURAL WALL (FUTURE IMPROVEMENT)
- **3** BIOCELL IMPROVEMENTS IN PARKING LOT
- 4 TENNIS COURT AND BASKETBALL
- **5** PICKLEBALL COURTS
- **6** FOOD TRUCK PLAZA/ARRIVAL PROMENADE
- **REMOVE TRAFFIC CIRCLE/NEW PLAZA ENTRY**
- **8** ICONIC THEMED PLAYGROUND
- SPLASHPAD
- 10 RELOCATION OF "KEEP WINDSOR HEIGHTS BEAUTIFUL" GARDENS
- **11** FUTURE WATER TRAILS PLAN IMPROVEMENTS
- **12** FITNESS CIRCUIT
- **B** RELOCATED RECYCLING FACILITIES
- NEW PARKING