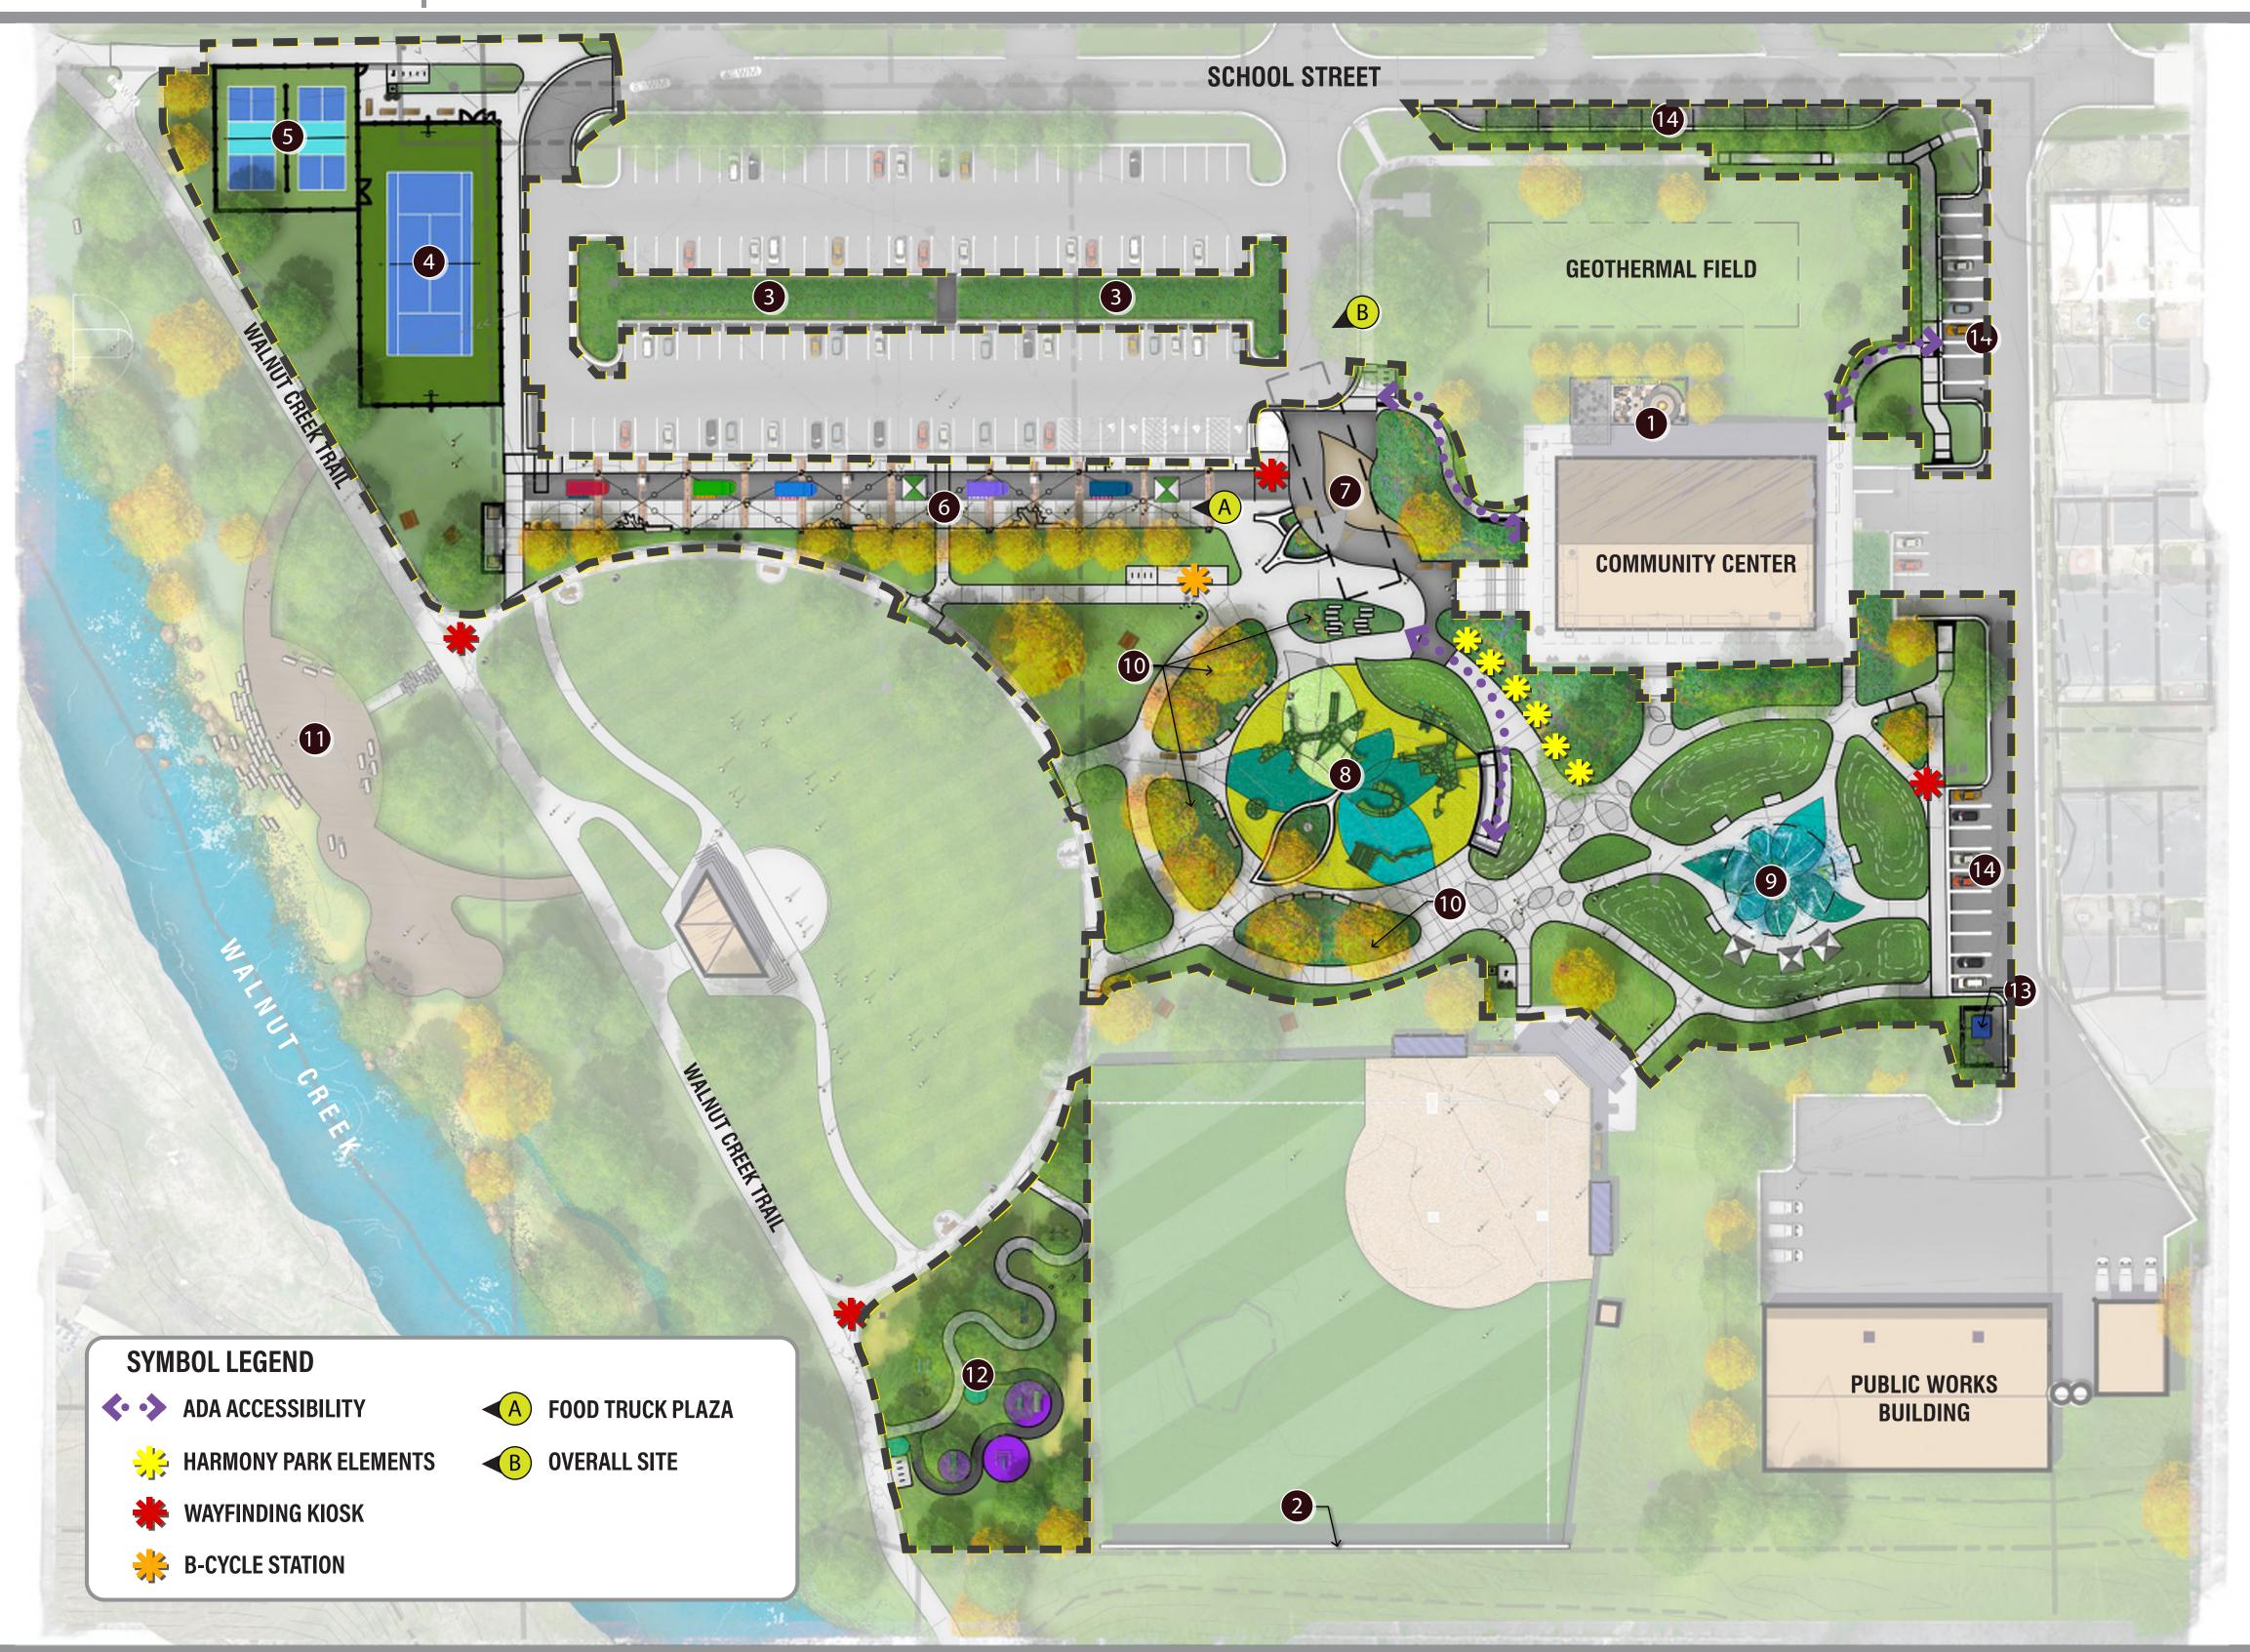

#### OVERALL CONCEPT PLAN

OCTOBER 2023 | COLBY PARK

#### **LEGEND**

- 1 NEW PLAZA/EVENT SPACE ON NORTH SIDE OF COMMUNITY CENTER
- 2 MURAL WALL (FUTURE IMPROVEMENT)
- **3** BIOCELL IMPROVEMENTS IN PARKING LOT
- 4 TENNIS COURT AND BASKETBALL
- **5** PICKLEBALL COURTS
- **6** FOOD TRUCK PLAZA/ARRIVAL PROMENADE
- **REMOVE TRAFFIC CIRCLE/NEW PLAZA ENTRY**
- **8** ICONIC THEMED PLAYGROUND
- SPLASHPAD
- 10 RELOCATION OF "KEEP WINDSOR HEIGHTS BEAUTIFUL" GARDENS
- **11** FUTURE WATER TRAILS PLAN IMPROVEMENTS
- **12** FITNESS CIRCUIT
- **B** RELOCATED RECYCLING FACILITIES
- NEW PARKING