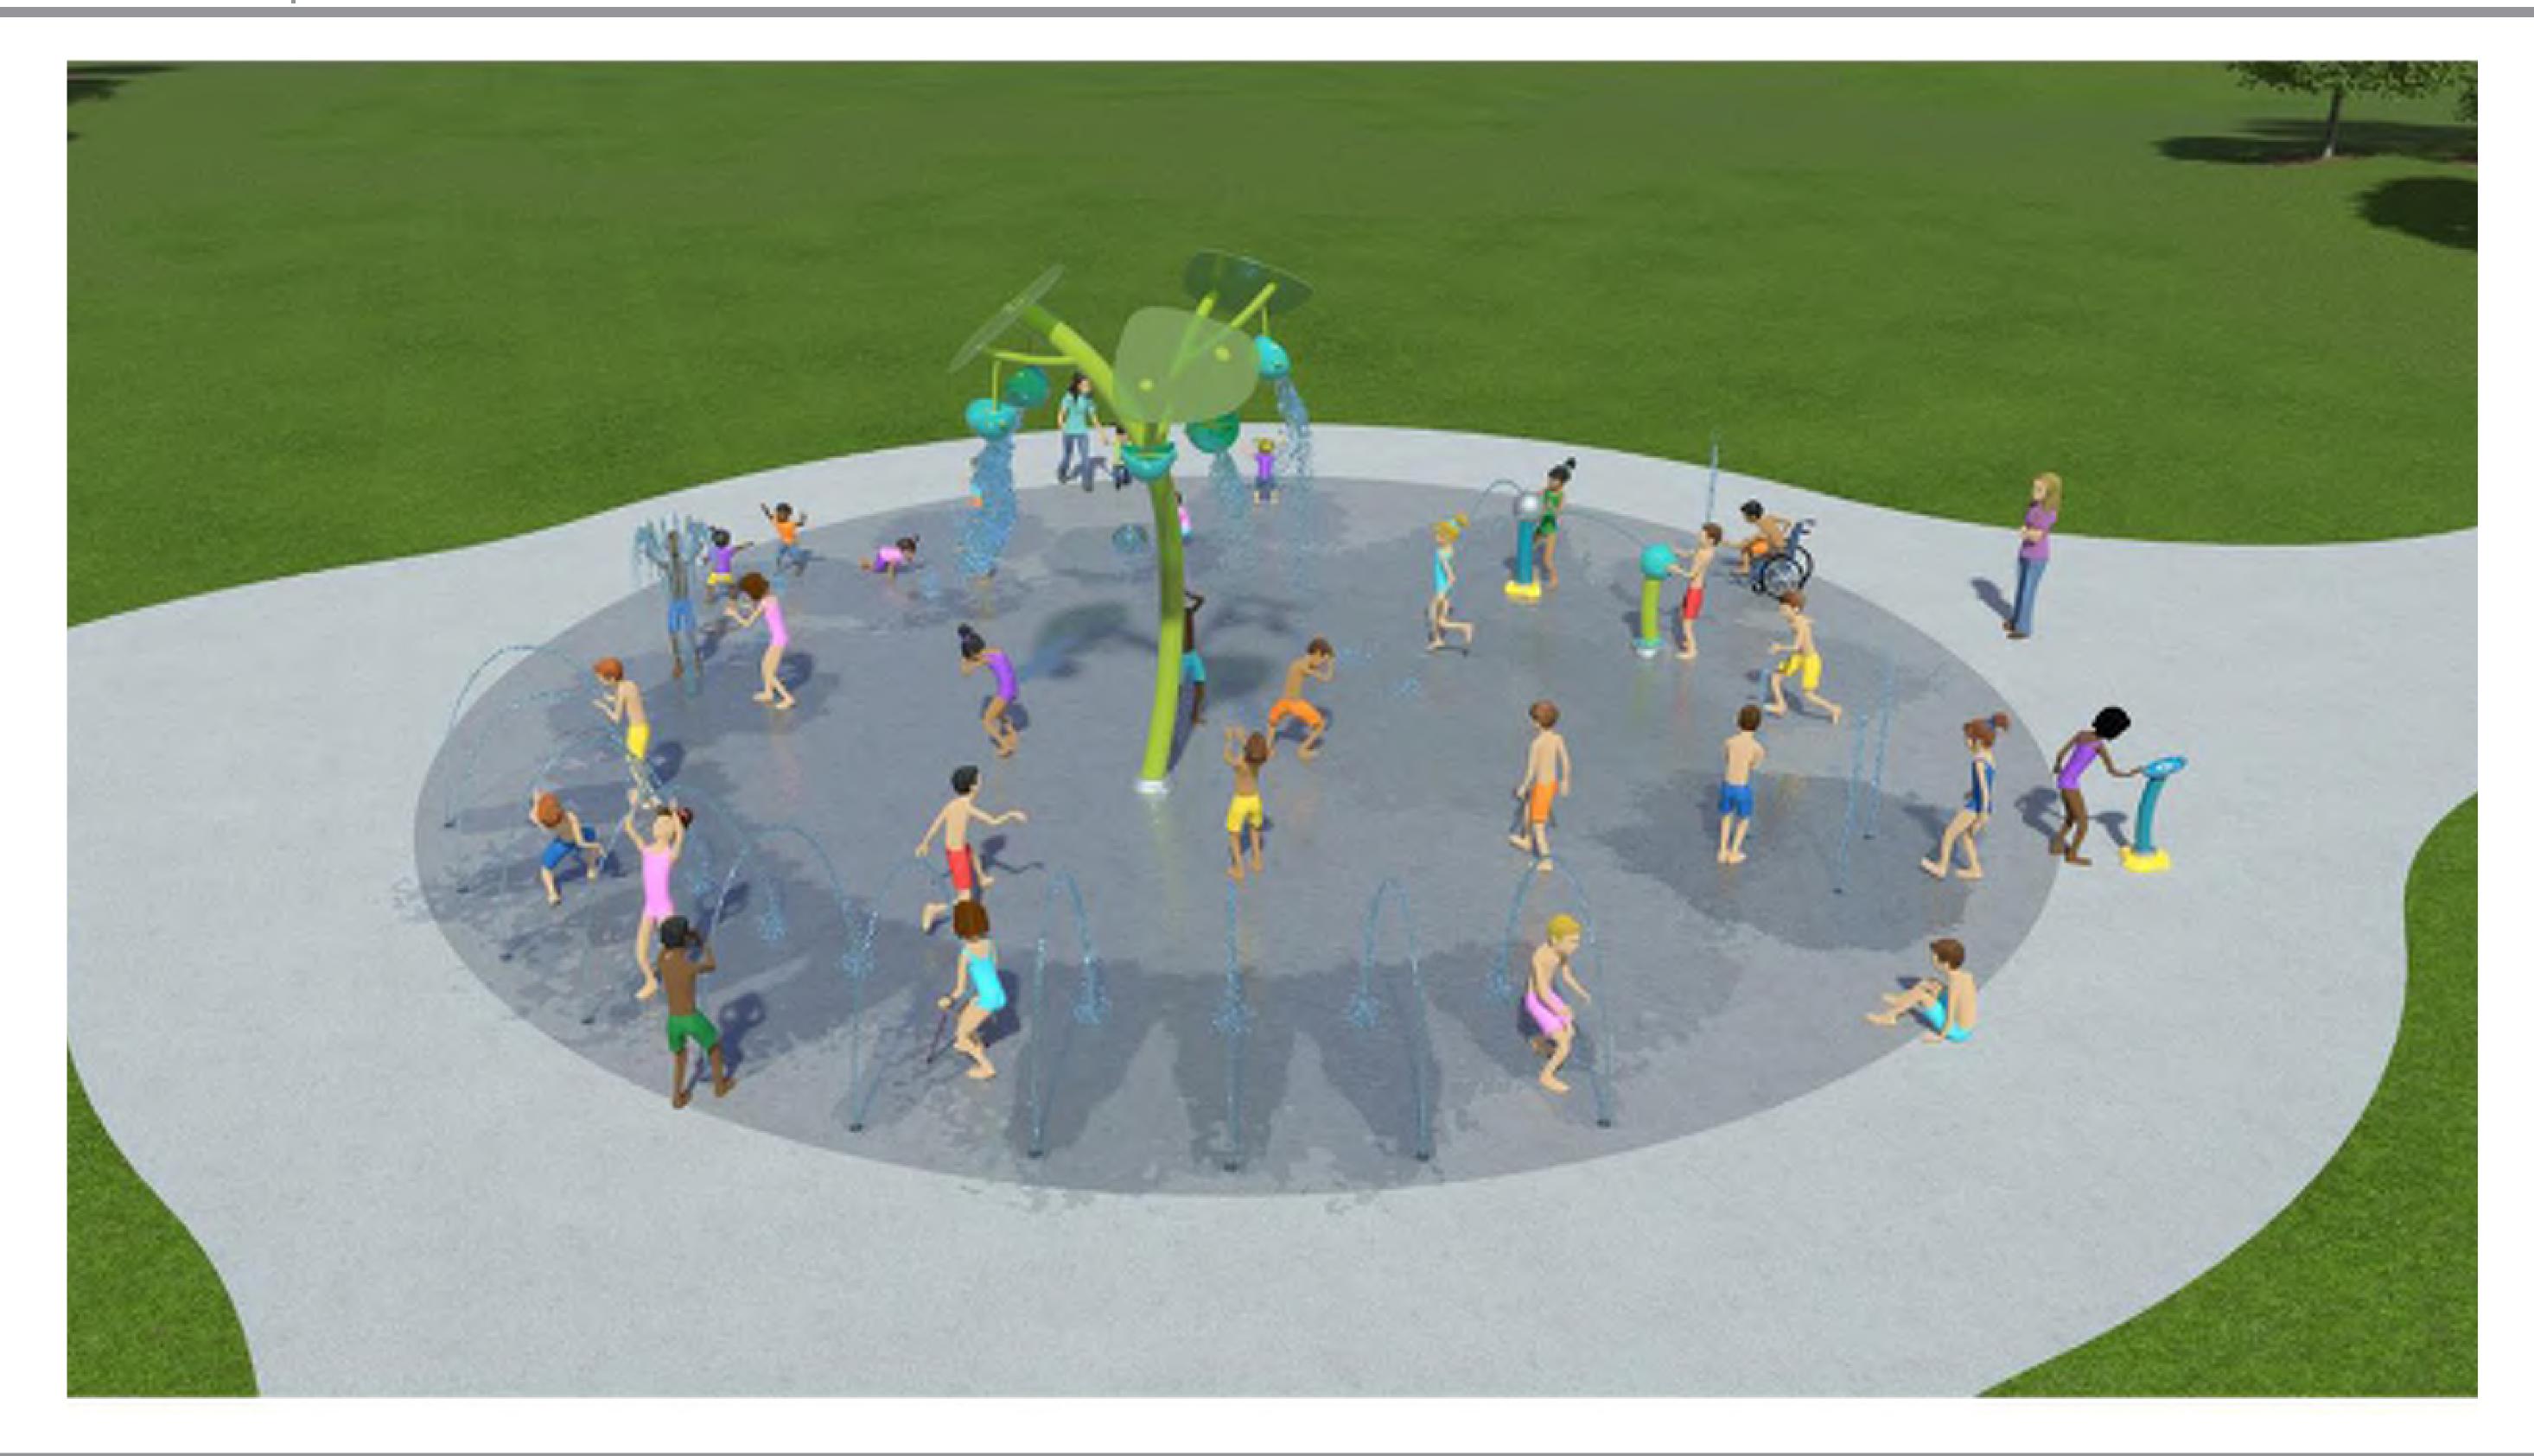

G DIAGRAM (OCTOBER 2023)









#### OVERALL CONCEPT PLAN

OCTOBER 2023 | COLBY PARK



#### **LEGEND**

- 1 NEW PLAZA/EVENT SPACE ON NORTH SIDE OF COMMUNITY CENTER
- 2 MURAL WALL (FUTURE IMPROVEMENT)
- **3** BIOCELL IMPROVEMENTS IN PARKING LOT
- 4 TENNIS COURT AND BASKETBALL
- **5** PICKLEBALL COURTS
- **6** FOOD TRUCK PLAZA/ARRIVAL PROMENADE
- **REMOVE TRAFFIC CIRCLE/NEW PLAZA ENTRY**
- **8** ICONIC THEMED PLAYGROUND
- SPLASHPAD
- 10 RELOCATION OF "KEEP WINDSOR HEIGHTS BEAUTIFUL" GARDENS
- **11** FUTURE WATER TRAILS PLAN IMPROVEMENTS
- **12** FITNESS CIRCUIT
- **B** RELOCATED RECYCLING FACILITIES
- NEW PARKING













### PLAYGROUND VISUALIZATION







# PLAYGROUND VISUALIZATION







## PLAYGROUND VISUALIZATION







# SPLASHPAD VISUALIZATION







# SPLASHPAD VISUALIZATION







# SPLASHPAD VISUALIZATION