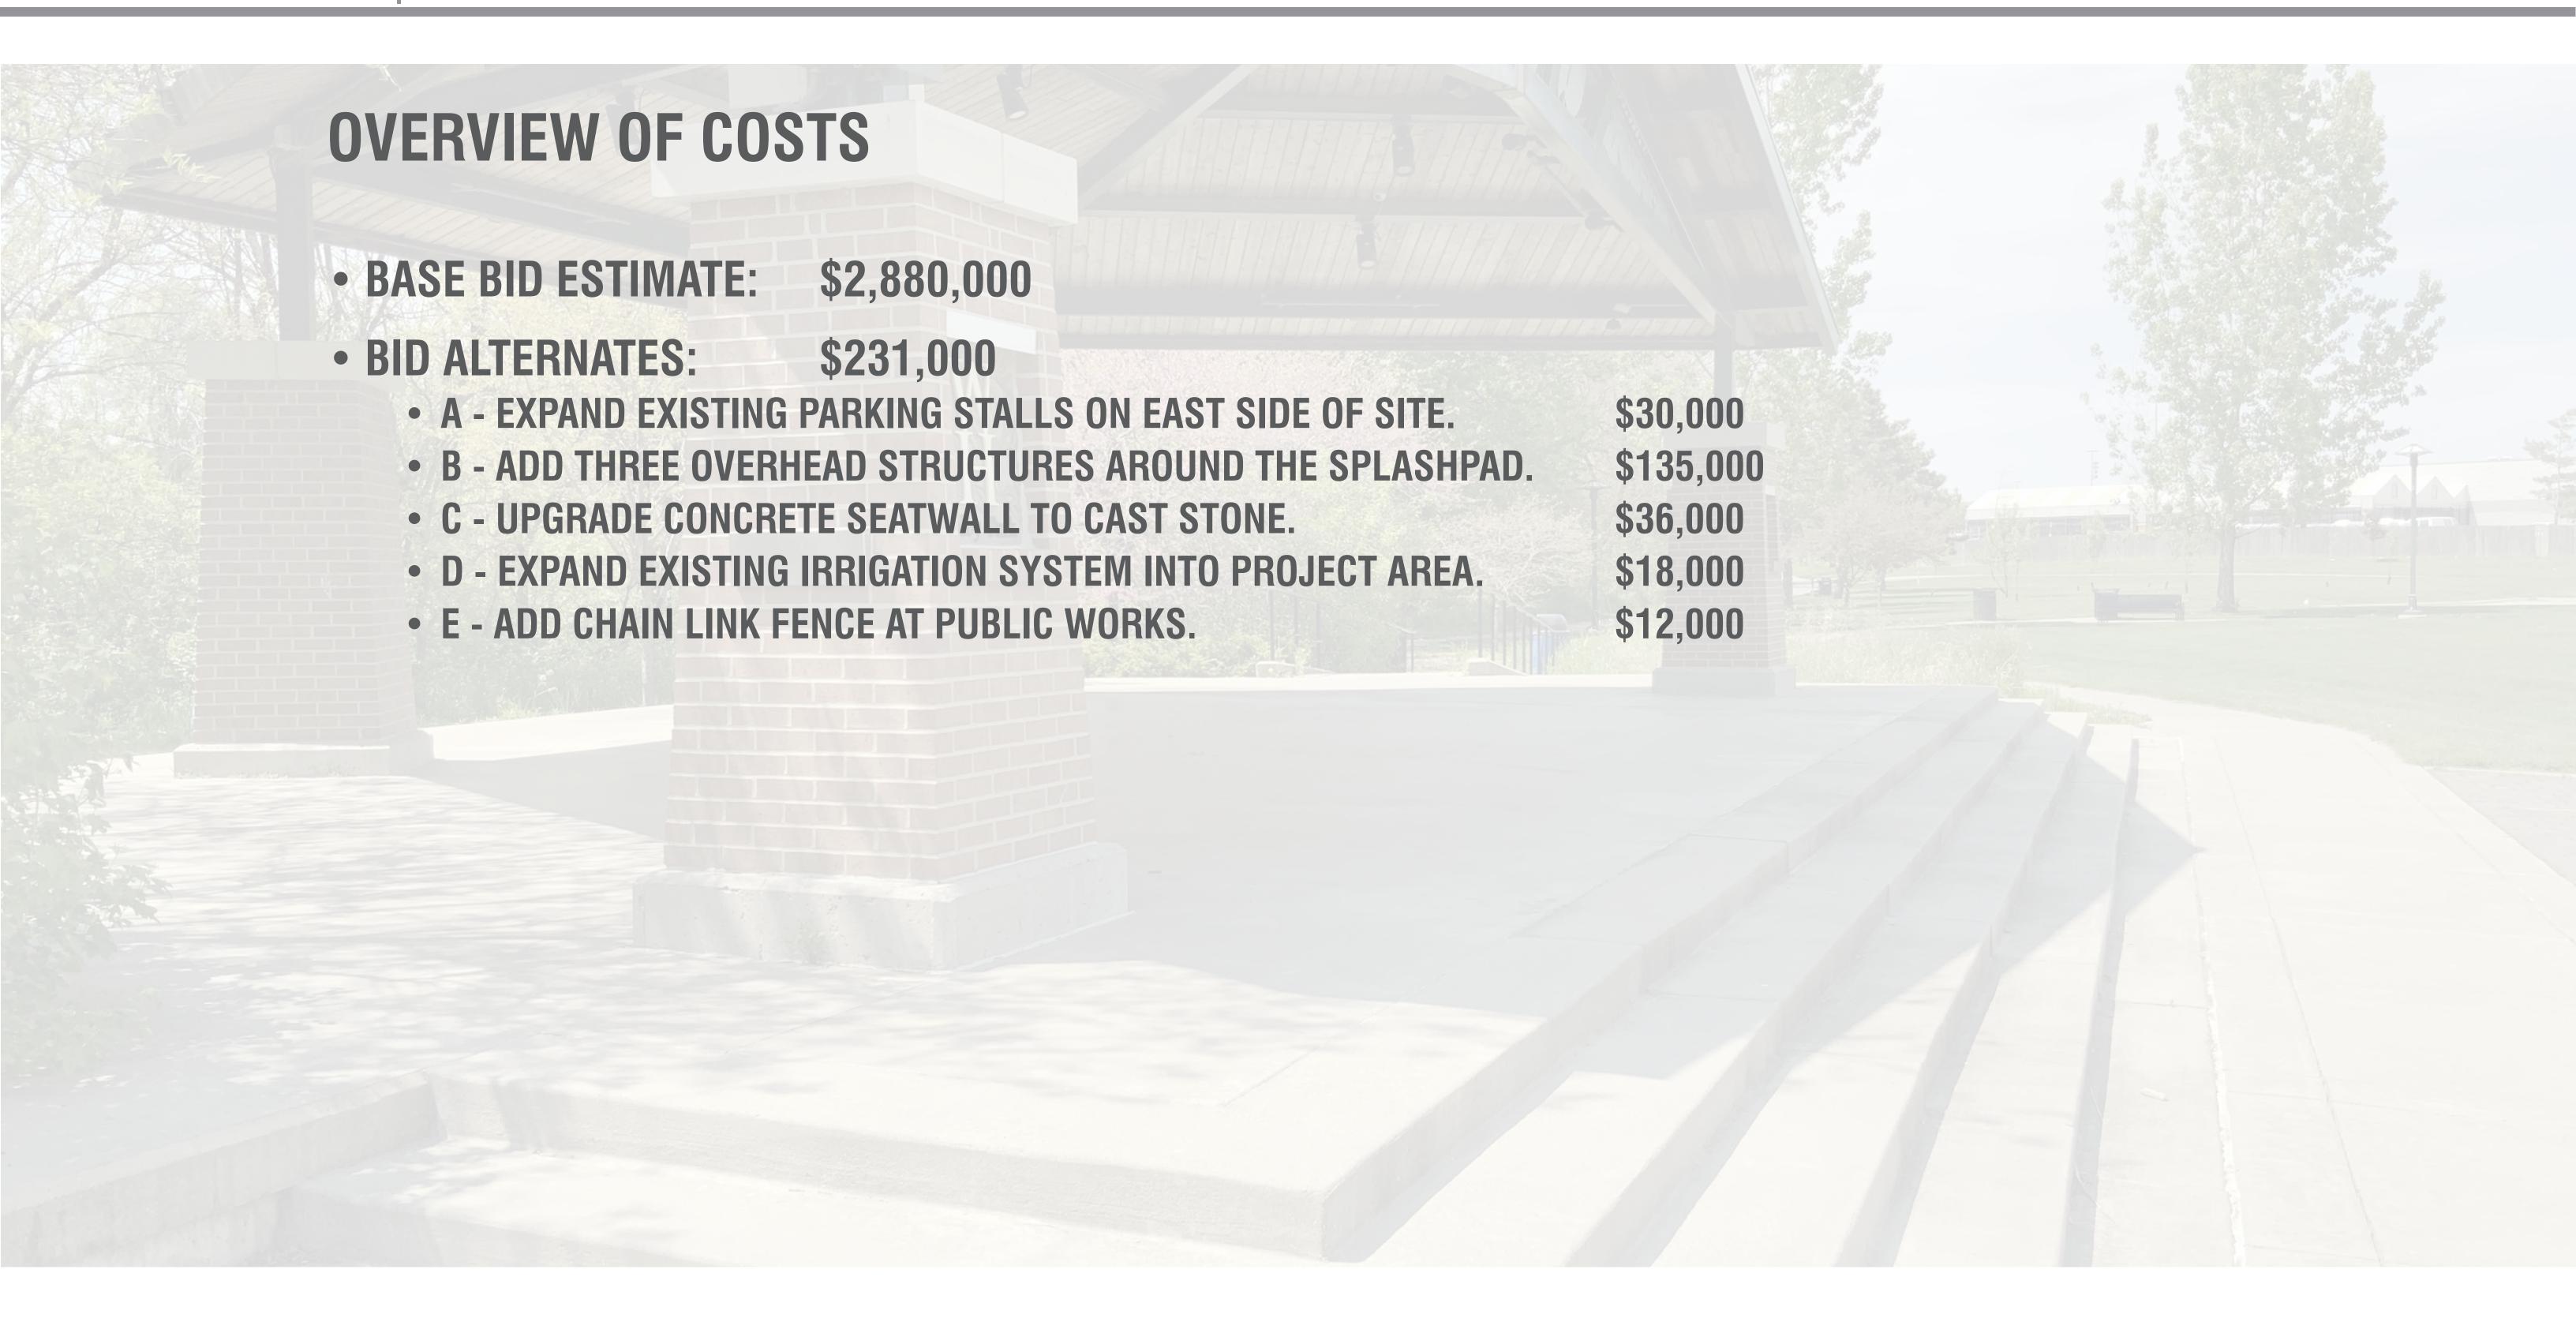

#### OVERALL CONCEPT PLAN

OCTOBER 2023 | COLBY PARK

#### **LEGEND**

- 1 NEW PLAZA/EVENT SPACE ON NORTH SIDE OF COMMUNITY CENTER
- 2 MURAL WALL (FUTURE IMPROVEMENT)
- **3** BIOCELL IMPROVEMENTS IN PARKING LOT
- 4 TENNIS COURT AND BASKETBALL
- **5** PICKLEBALL COURTS
- **6** FOOD TRUCK PLAZA/ARRIVAL PROMENADE
- **REMOVE TRAFFIC CIRCLE/NEW PLAZA ENTRY**
- **8** ICONIC THEMED PLAYGROUND
- SPLASHPAD
- 10 RELOCATION OF "KEEP WINDSOR HEIGHTS BEAUTIFUL" GARDENS
- **11** FUTURE WATER TRAILS PLAN IMPROVEMENTS
- **12** FITNESS CIRCUIT
- **B** RELOCATED RECYCLING FACILITIES
- NEW PARKING