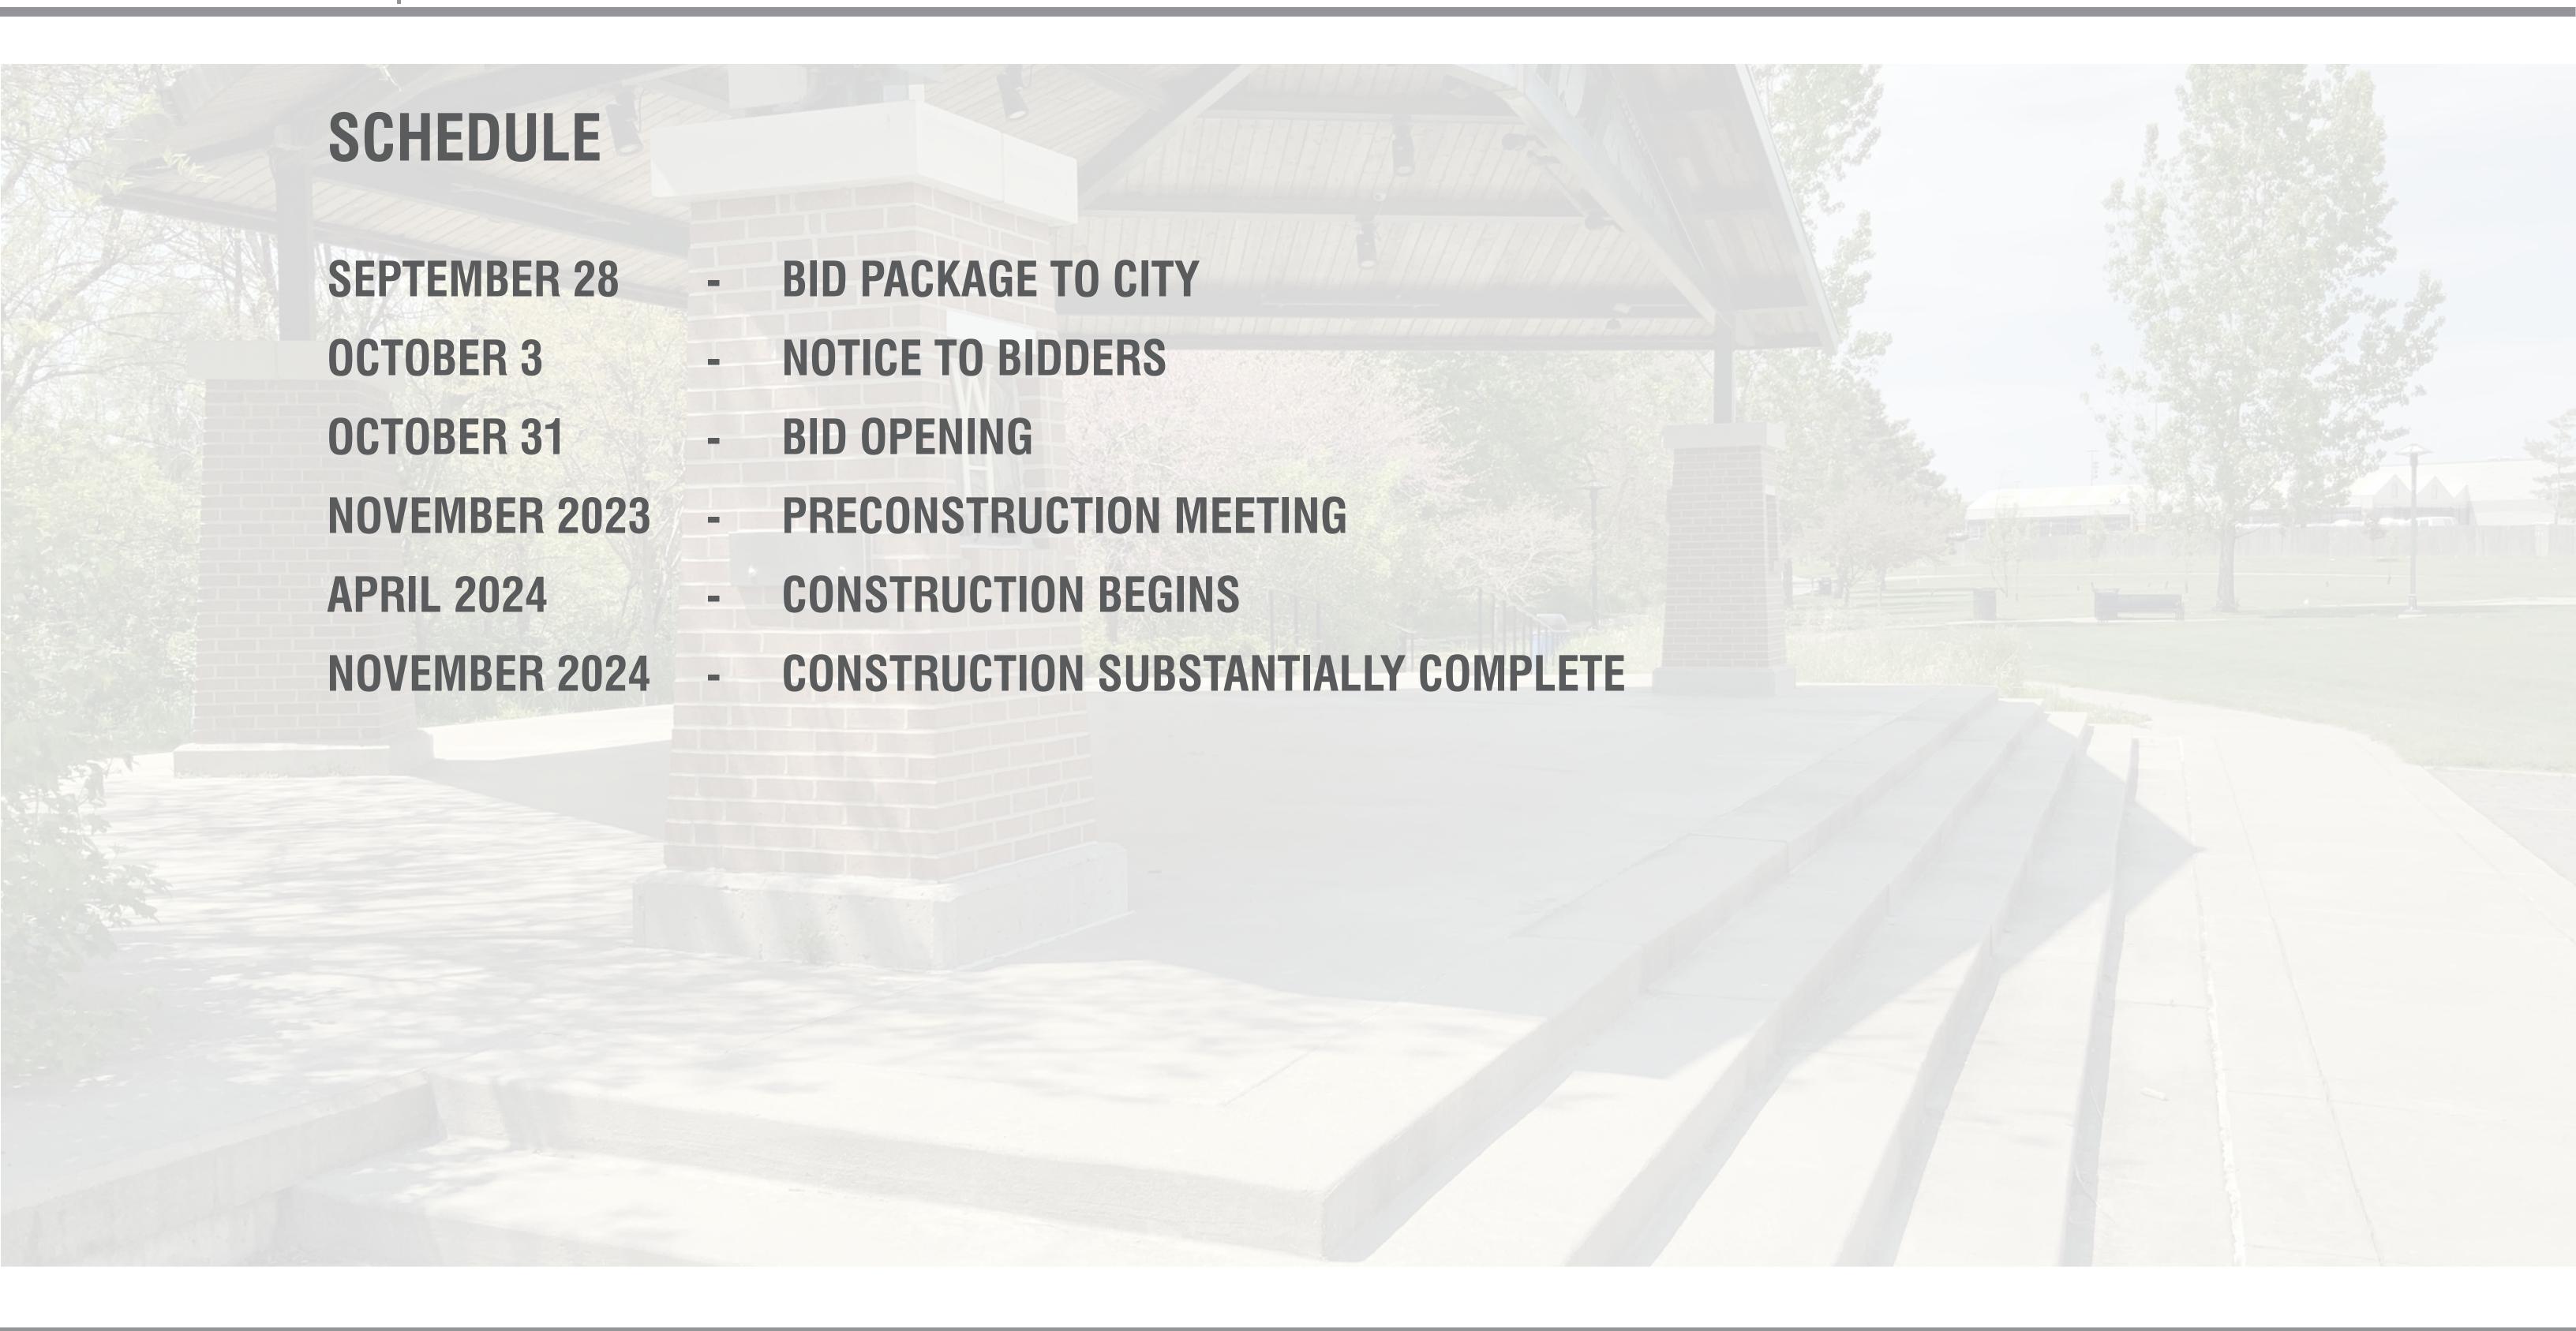

L CONCEPT PLAN

OCTOBER 2023 | COLBY PARK



#### **LEGEND**

- 1 NEW PLAZA/EVENT SPACE ON NORTH SIDE OF COMMUNITY CENTER
- 2 MURAL WALL (FUTURE IMPROVEMENT)
- **3** BIOCELL IMPROVEMENTS IN PARKING LOT
- 4 TENNIS COURT AND BASKETBALL
- **5** PICKLEBALL COURTS
- **6** FOOD TRUCK PLAZA/ARRIVAL PROMENADE
- **REMOVE TRAFFIC CIRCLE/NEW PLAZA ENTRY**
- **8** ICONIC THEMED PLAYGROUND
- SPLASHPAD
- 10 RELOCATION OF "KEEP WINDSOR HEIGHTS BEAUTIFUL" GARDENS
- **11** FUTURE WATER TRAILS PLAN IMPROVEMENTS
- **12** FITNESS CIRCUIT
- **B** RELOCATED RECYCLING FACILITIES
- NEW PARKING













### PLAYGROUND VISUALIZATION







# PLAYGROUND VISUALIZATION







## PLAYGROUND VISUALIZATION







# SPLASHPAD VISUALIZATION







# SPLASHPAD VISUALIZATION







# SPLASHPAD VISUALIZATION