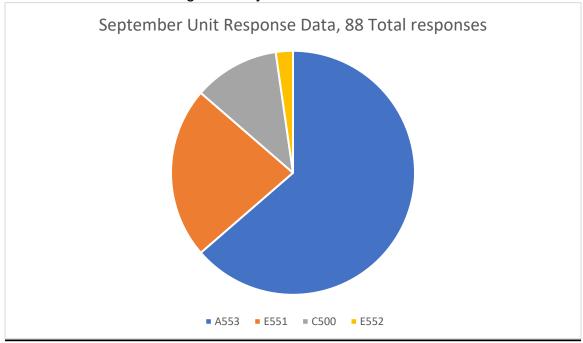

n MVC. No injuries noted with crews completing fluid clean up.
- 9/12 crews responded to a structure fire at 7019 Forest Court. Smoke was noted
  in the residence upon entry. Windsor Heights crews were assisted by Urbandale
  Engine 411 and quickly mitigated the incident. Overhaul was completed and the
  scene was turned over to the homeowners.
- 9/13 crews assisted the Urbandale Fire Department with an MVC. WHFD members assisted patient extrication and care as needed.
- 9/14 crews responded to the report of a gas leak at 2011 68<sup>th</sup> Street. A line was struck by construction crews, no injuries reported. Scene was given to Mid-American on their arrival.
- 9/22 crews responded to an outside fire at 6330 Crocker. Crews advised resident of code and fire was extinguished by resident.



### **DUTY - PRIDE - TRADITION**

The Windsor Heights Fire Department's mission is to deliver excellent EMS and Fire service to the public through continuous training, rapid response, public education, and fire prevention.



#### **POLICE DEPARTMENT**

1133 66<sup>th</sup> Street Windsor Heights, Iowa 50324 515-277-4453 Fax 515-271-8160

To: City Administrator Adam Plagge

From: Police Chief Pete Roth

Date: October 12, 2023

Re: Police Department September/October 2023 Monthly Report

Please find the highlights for the Police Department below.

#### **Department Updates**

Chief Roth and Lt. Norris attended a "meet and greet" with Polk County Attorney Kimberly Graham at the Police Department on Thursday, September 26. This was a great opportunity to network and continue the great relat